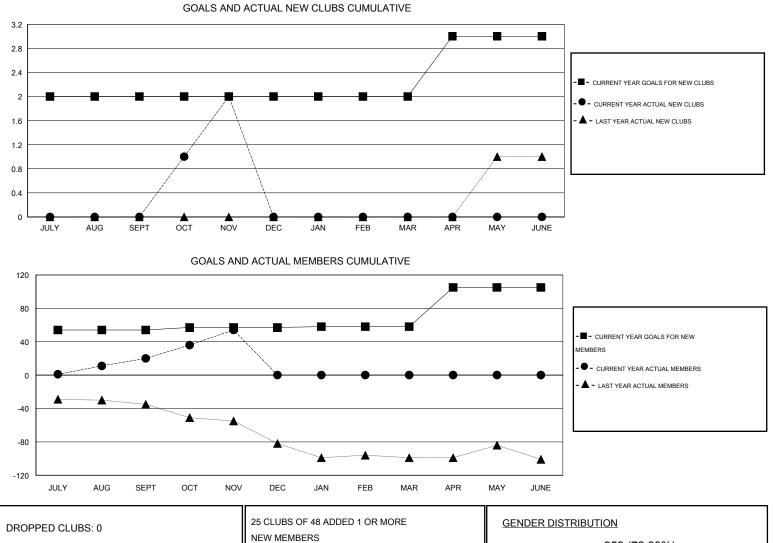

## GMT: HAL GRIFFIN

|               |                  | Clubs            |                  |                  | Members               |                    |                                     |                    |                  |  |
|---------------|------------------|------------------|------------------|------------------|-----------------------|--------------------|-------------------------------------|--------------------|------------------|--|
|               | RESUL            | TS FOR 2015-2016 | i                |                  | RESULTS FOR 2015-2016 |                    |                                     |                    |                  |  |
| QUARTER       | NEW CLUB<br>GOAL | NEW CLUBS        | DROPPED<br>CLUBS | NET<br>GAIN/LOSS | QUARTER               | NEW MEMBER<br>GOAL | CHARTER AND<br>NEW MEMBERS<br>ADDED | DROPPED<br>MEMBERS | NET<br>GAIN/LOSS |  |
| JULY/AUG/SEPT | 2                | 0                | 0                | 0                | JULY/AUG/SEPT         | 54                 | 84                                  | 64                 | 20               |  |
| OCT/NOV/DEC   | 0                | 2                | 0                | 2                | OCT/NOV/DEC           | 3                  | 60                                  | 26                 | 34               |  |
| JAN/FEB/MAR   | 0                | 0                | 0                | 0                | JAN/FEB/MAR           | 1                  | 0                                   | 0                  | 0                |  |
| APR/MAY/JUNE  | 1                | 0                | 0                | 0                | APR/MAY/JUNE          | 47                 | 0                                   | 0                  | 0                |  |

| DROPPED CLUBS: 0 |    | 25 CLUBS OF 48 ADDED 1 OR MORE | GENDER DISTRIBUTION   |              |      |
|------------------|----|--------------------------------|-----------------------|--------------|------|
|                  |    | NEW MEMBERS                    | MALE                  | 953 (72.80%) |      |
|                  |    |                                | FEMALE                | 356 (27.20%) |      |
| DROPPED MEMBERS  |    |                                |                       |              |      |
| DECEASED         | 11 | CLICK HERE FOR HEALTH          |                       |              | 10.1 |
| CLUB CANCELLED   | 0  | ASSESSMENT DATA                | FAMILY UNIT MEMBERS   | 164          |      |
| OTHER            | 79 |                                | HEAD OF HOUSEHOLD     |              | 81   |
| TOTAL            | 90 |                                | NON-HEAD OF HOUSEHOLD |              |      |
|                  |    |                                |                       |              |      |